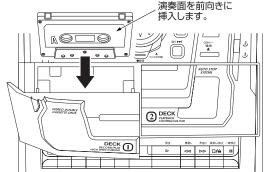

### ■カセットテープの出し入れ

- ●電源スイッチを入れ、機能選択ボタンで **TAPE**にします。
- ●取出し/停止ボタンを押し、カセットドア を開け、カセットテープを正しい位置に セットします。
- ●テープの再生・録音したい面を手前にし、 テープ面を下側にして垂直に入れ、カセ ットドアを手で静かに閉めてください。
- ●テープを取り出すときは、**取出し/停止** ボタンを押し、カセットドアを開き取り出 してください。