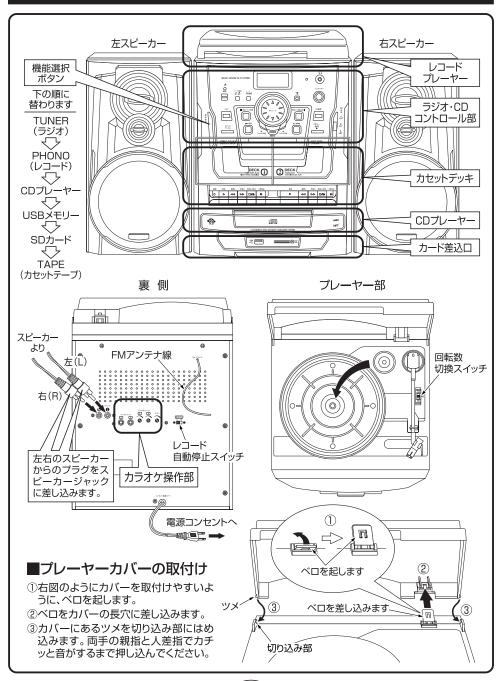

# 各部の機能とセッティング

## 各部の名称とリモコン機能

## ラジオの聴き方

- ①電源ボタンを押し電源を入れます。
- ②機能選択ボタンを押しTUNER(ラジオ)を選びます。
- ③バンド切替ボタンでAMまたはFMの聞きたいバンドをディスプ レーを見ながら選んでください。

電源スイッチボタン ラジオバンド切替ボタン

- ④左右にある「**戻り**」「**送り**」を何度か押しディスプレーの数字を 見ながら、聞きたい周波数に合わせてください。また、右側の 送りボタンを長押しするとSEARCH文字が点灯し、2~3秒 後にラジオ局を自動で選択します。
- ⑤ラジオ局が選択されている状態でメモリボタンを押すと右側 の数字が点滅します。その状態でもう一度メモリボタンを押 すとラジオ局がセットされます。次に合わせるときは「戻り」「送 り一ボタンを長押しすると自動でセットされているラジオ局に 進み周波数が合います。
- ⑥FM放送をお聴きになるとき、電波が弱く雑音が多いときには 本機の裏側にあるアンテナ線をご使用ください。
- ⑦ボリュームボタン(音量ボタン)でお好みの音量に調整してお 聴きください。

### ●FMアンテナのご使用方法

FMアンテナ線は、なるべく高いところに長く伸ばして 取付けます。

電波の状態、本機の設置場所にによって位置を調整し てください。

注:AM放送受信時は、FMアンテナは働き ません。本機の設置場所や向きを変え 上方に伸ばします ると良く聞こえるようになります。 FMアンテナ線 **(B)** 

## カラオケ機能の使い方

マイク1

マイク2

- ●CDやカセットテープを伴奏にカラオケを楽し むことができます。
- ●裏面のマイクジャックにマイクロホンを差し込 み、マイクのスイッチをONにし、使用します。2 本同時に使用することができます。
- ●マイクボリュームツマミと本体音量調整ボタン でマイクの音量を調整します。
- ●エコー装置が付いていますので、エコー調整ツ マミでエコーかかり具合を調整してお楽しみく ださい。