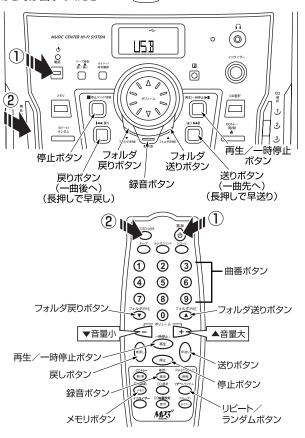

## 各部の名称とリモコン機能

## リモコンの準備

- ●2本の電池(単4電池)を 入れ、フタを閉めてください。リモコンの操作がしに くくなったら、新しい電池 に交換してください。+と ーの向きを正しく入れてく ださい。
- ●使用範囲は7m以内です。
- ●リモコンは本体に向かって 操作してください。