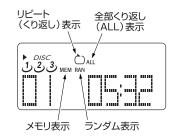

### くり返し(リピート)再生/ランダム再生

- ●演奏中にディスプレイの曲番号を見ながら**送り**(一曲先)、**戻り**(一曲後)ボタンを押して曲を選び、**リピート**/ランダムボタンを押すとその曲をくり返し再生します。(ディスプレイに○)表示)リピート/ランダムボタンをもう一度押すとディスプレーに○) ALLが表示されます。この表示でCD内の全部の曲がくり返し演奏されます。キャンセルする場合は**停止**ボタンを押してください。
- ●リピート/ランダムボタンを数回押すとディスプレイにRAN が表示されます。再生/一時停止ボタンを押すと順不同で演奏が開始されます。キャンセルする場合は停止ボタンを押してください。

### くり返し(リピート)再生/ランダム再生

- ●演奏中にディスプレイの曲番号を見ながら送り(一曲先)、戻 り(一曲後)ボタンを押して曲を選び、リピート/ランダムボ タンを押すとその曲をくり返し再生します。(ディスプレイに ○ 表示) **リピート/ランダム**ボタンをもう一度押すとディス プレーに C ALLが表示されます。この表示でホルダー内の 全部の曲がくり返し演奏されます。キャンセルする場合は停 **止**ボタンを押してください。
- ●リピート/ランダムボタンを数回押すとディスプレイにRAN が表示されます。再生/一時停止ボタンを押すと順不同で演 奏が開始されます。キャンセルする場合は停止ボタンを押し てください。