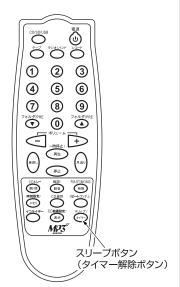

## スリープ機能

●OFFでスリープが解除されます。

スリープボタン (タイマー解除ボタン)

٥

6

7+1/4/PR

Î

000

## リモコンの準備

- ●2本の電池(単4電池)を 入れ、フタを閉めてください。リモコンの操作がしに くくなったら、新しい電池 に交換してください。+と ーの向きを正しく入れてく ださい。
- ●使用範囲は7m以内です。
- ●リモコンは本体に向かって 操作してください。