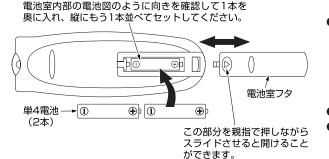

## リモコンの準備

- ●2本の電池(単4電池)を 入れ、フタを閉めてください。リモコンの操作がしに くくなったら、新しい電池 に交換してください。+と ーの向きを正しく入れてく ださい。
- ●使用範囲は7m以内です。
- ●リモコンは本体に向かって 操作してください。