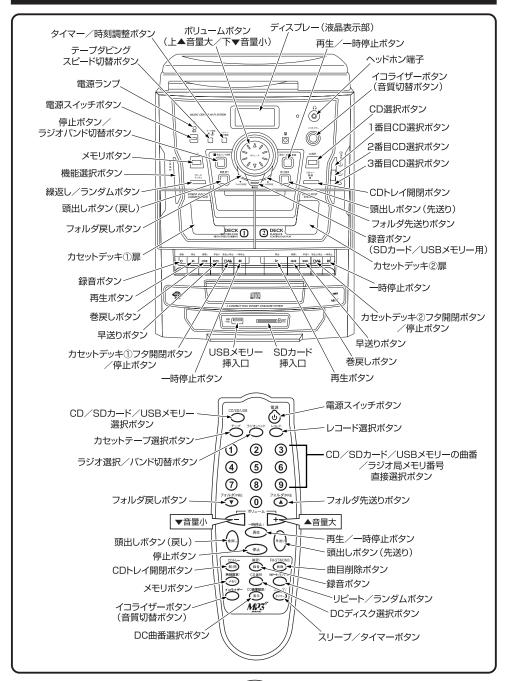

# 各部の機能とセッティング

## 各部の名称とリモコン機能

## リモコンの準備

- ●2本の電池(単4電池)を 入れ、フタを閉めてください。リモコンの操作がしに くくなったら、新しい電池 に交換してください。+と ーの向きを正しく入れてく ださい。
- ●使用範囲は7m以内です。
- ●リモコンは本体に向かって 操作してください。