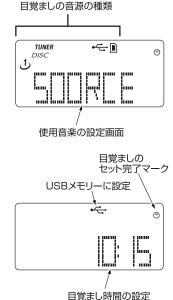

## タイマー(目覚まし)機能

※タイマー(目覚まし)を設定できるSOURCEモードはUSBメモリー・SDカード・CD・TUNER(ラジオ)です。レコード・カセットは機能しません。

- ●目覚まし機能でラジオ (TUNER)、CD、USBメモリー、 SDカードの音楽を指定した時間に鳴らすことができます。
- ※レコード、カセットは設定できません。
- ①電源を切ってスタンバイ状態(電源が切られてディスプレーが薄青色のとき)で設定してください。
- ②**タイマー/時刻調節ボタン**を長押し(約5秒)ますと「SET TIMMER」の表示が液晶に流れます。その後「SET SOURCE」の表示になります。
- ③ 「SET SOURCE」の表示になったら、戻しボタン・送りボタンを押して、目覚まし演奏させたいモードを選びます。
- ④タイマー/時刻調節ボタンを押すと液晶に「OO:OO」の表示が出ます。
- ⑤フォルダー/PREボタンを押し「時 | を合わせます。
- ⑥**戻り・送り**ボタンを押し「分 | を合わせます。
- ⑦「時」「分」を設定し終わりましたらタイマー/時刻調節ボタンを押すと設定完了です。液晶右上に◎時計マークが表示されます。

### ポイント

CDを選択してDISK1、2、3を選んだ場合、もし選んだトレイにCDが無かったときは、次のCDが再生されます。また、CDが見つからなかったときは、ラジオの放送になります。

⑧目覚ましの設定を解除するときは、リモコンのスリーブ/タイマーボタンを押してください。時計マークが消えて解除になります。

設定された時間になると音量は**VOL O**からだんだん大きくなり、**VOL 24**までなります。