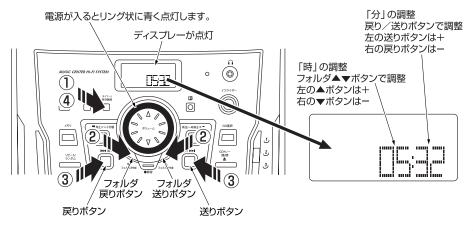

## タイマー(時刻)の合わせ方

- ●電源コンセントを差込むとディスプレーが薄青く点灯します(スタンバイ状態)。本電源を入れる前に時刻を合わせてください。
- ①スタンバイ状態で**タイマー/時刻調節**ボタン一度を押します。「SET CLOCK」の文字が液晶に流れ「**24H**」表示が出ます。
- ②**タイマー/時刻調節**ボタンを一度押し「12H・24H」の設定をしてください。
- ③フォルダ/PREボタンでを押し「時」を合わせます。
- ④**戻り・送り**ボタンを押し「分」を合わせます。
- ⑤ 「時」「分」を設定し終わりましたら、タイマー/時刻調節ボタンを押すと設定完了です。
- ※設定中に誤った設定をした場合は、一度コンセントを抜き、スタンバイ状態にして再設定して ください。