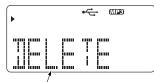

### 録音の消去

- ①USBメモリー及び、SDカードに録音した曲を消去することができます。
- ②機能選択ボタンでUSBまたはSD CARDを選択し、消去したい曲をフォルダー→曲目の順で画面に表示させ、リモコンの消去ボタンを押すと「DELETE」表示が流れますのでもう一度消去ボタンを押すと消去します。また、曲の再生中にリモコンの消去ボタンを押しても消去することができます。
- ③消したいフォルダーを表示させ、リモコンの消去ボタンを押すと「DELETE L」が表示されますでもう一度消去ボタンを押すと指定したフォルダーが消去されます。

「DELETE」文字が流れますのでもう一度消去ボタンを押します。

「DELETE T」文字が表示しますのでもう一度消去ボタンを押してください。

- ●CDディスクをセットします。(3枚までセットできます。自動的に3枚のCDを認識します。)
- ●ディスプレイに1枚目の曲数とトータル演奏時間が表示されます。**再生/一時停止**ボタンを押すと演奏が始まります。1曲目から最後の曲まで順番に再生され、終わると自動的に2枚目のCD情報がディスプレイに表示され、再生が始まります。終わると3枚目に移ります。3枚目が終わると自動的に停止モードに戻ります。CD選択ボタンまたは、ディスク選択ボタンで再生するCDを選べます。
- ●演奏中にディスプレイの曲番号を見ながら送り・戻りボタンを押して曲を選ぶことができます。
- ●演奏中に**再生/一時停止**ボタンを押すと、一時的に停止します。もう一度押すと演奏が再開されます。 **停止**ボタンを押すと演奏が終了します。**CD開閉ボタン**を押して、ディスクを取り出してください。