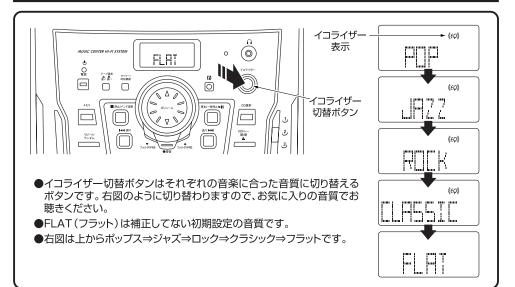

押し電源を入れます。
- ②機能選択ボタンを押しTUNER(ラジオ)を選びます。
- ③バンド切替ボタンでAMまたはFMの聞きたいバンドをディスプ レーを見ながら選んでください。

電源スイッチボタン ラジオバンド切替ボタン



- ④左右にある「**戻り**」「**送り**」を何度か押しディスプレーの数字を 見ながら、聞きたい周波数に合わせてください。また、右側の 送りボタンを長押しするとSEARCH文字が点灯し、2~3秒 後にラジオ局を自動で選択します。
- ⑤ラジオ局が選択されている状態でメモリボタンを押すと右側 の数字が点滅します。その状態でもう一度メモリボタンを押 すとラジオ局がセットされます。次に合わせるときは「戻り」「送 り一ボタンを長押しすると自動でセットされているラジオ局に 進み周波数が合います。
- ⑥FM放送をお聴きになるとき、電波が弱く雑音が多いときには 本機の裏側にあるアンテナ線をご使用ください。
- ⑦ボリュームボタン(音量ボタン)でお好みの音量に調整してお 聴きください。

### ●FMアンテナのご使用方法

FMアンテナ線は、なるべく高いところに長く伸ばして 取付けます。

電波の状態、本機の設置場所にによって位置を調整し てください。

注:AM放送受信時は、FMアンテナは働き ません。本機の設置場所や向きを変え 上方に伸ばします ると良く聞こえるようになります。 FMアンテナ線 **(B)** 

## ラジオ選択 バンド表示 TUNER バンド表示 周波数表示 THNER メモリ番号 周波数表示 1 2 (3) (5) 6 (8) (9) フォルダ/PRE フォルダア (0) ▼音量小 ▲音量大

再生

HI2/ FM-ST/MON

CD銀幣

yk-1/5/9/

ZU=7/

〔ラジオ選択画面〕

## イコライザー機能



## カラオケ機能の使い方



マイク1

マイク2

- ●CDやカセットテープを伴奏にカラオケを楽し むことができます。
- ●裏面のマイクジャックにマイクロホンを差し込 み、マイクのスイッチをONにし、使用します。2 本同時に使用することができます。
- ●マイクボリュームツマミと本体音量調整ボタン でマイクの音量を調整します。
- ●エコー装置が付いていますので、エコー調整ツ マミでエコーかかり具合を調整してお楽しみく ださい。

ガイドボーカルの入っているCDまたは、カセット テープのボーカルは消えません。伴奏のみの入 ったカラオケを使用してください。

### ■歌とカラオケのミキシング録音

- ●録音用の**DECK1**にツメ折れのない新しいカセットテープを入れてください。
- ●マイクのボリュームとCDまたは、DECK 2のカラオケの演奏の音量を調整し ます。録音ボタンを押してください。歌とカラオケ演奏が録音されます。
- ●取出し/停止ボタンを押すと録音が終了します。

#### 再生方法

- ●音楽テープまたは、録音済みテープを入れてください。再生ボタンを押すと、再生が始まります。
- ●巻戻しボタンを押すと、テープを速いスピードで戻すことができます。 早送りボタンを押すと、テープ を速いスピードで前に送ることができます。
- ●一時停止ボタンを押すと一時的にテープが止まります。もう一度一時停止ボタンを押すと一時停止 が解除され、再びテープが再生されます。

●誤消去防止ツメについて

A面

誤消去防止ツメが折

れていると録音がで

きませんので確認し

てください。ツメが折

れている時は、セロハ

ンテープなどで穴を ふさいでください。

B面用ツメ

A面用ツメ

ヤロハン

テープ

●取出し/停止ボタンを押すと再生が終了します。