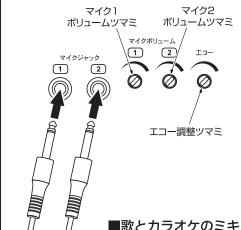

## カラオケ機能の使い方

マイク1

マイク2

- ●CDやカセットテープを伴奏にカラオケを楽し むことができます。
- ●裏面のマイクジャックにマイクロホンを差し込 み、マイクのスイッチをONにし、使用します。2 本同時に使用することができます。
- ●マイクボリュームツマミと本体音量調整ボタン でマイクの音量を調整します。
- ●エコー装置が付いていますので、エコー調整ツ マミでエコーかかり具合を調整してお楽しみく ださい。

ガイドボーカルの入っているCDまたは、カセット テープのボーカルは消えません。伴奏のみの入 ったカラオケを使用してください。