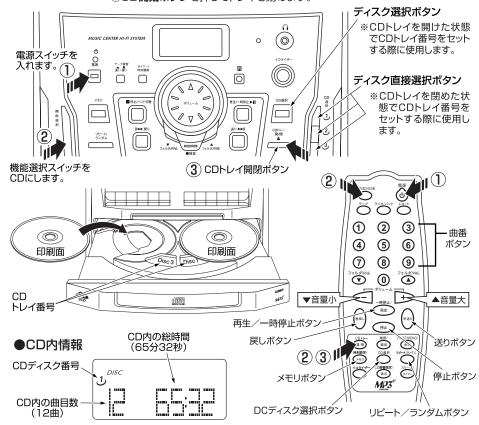

- ■CDのセット ①電源スイッチを入れ、機能選択スイッチをCDにします。
  - ②CD開閉ボタンを押し、トレイを開け、CDの印刷面を上にしてCDをセットしま す。CDトレイ番号確認しながら、3枚までセットできます。
  - ③**CD開閉ボタン**を押してトレイを閉めます。

「DELETE」文字が流れますのでもう一度消去ボタンを押します。

「DELETE T」文字が表示しますのでもう一度消去ボタンを押してください。

- ●CDディスクをセットします。(3枚までセットできます。自動的に3枚のCDを認識します。)
- ●ディスプレイに1枚目の曲数とトータル演奏時間が表示されます。**再生/一時停止**ボタンを押すと演奏が始まります。1曲目から最後の曲まで順番に再生され、終わると自動的に2枚目のCD情報がディスプレイに表示され、再生が始まります。終わると3枚目に移ります。3枚目が終わると自動的に停止モードに戻ります。CD選択ボタンまたは、ディスク選択ボタンで再生するCDを選べます。
- ●演奏中にディスプレイの曲番号を見ながら送り・戻りボタンを押して曲を選ぶことができます。
- ●演奏中に**再生/一時停止**ボタンを押すと、一時的に停止します。もう一度押すと演奏が再開されます。 **停止**ボタンを押すと演奏が終了します。**CD開閉ボタン**を押して、ディスクを取り出してください。

### くり返し(リピート)再生/ランダム再生

- ●演奏中にディスプレイの曲番号を見ながら**送り**(一曲先)、**戻り**(一曲後)ボタンを押して曲を選び、**リピート**/ランダムボタンを押すとその曲をくり返し再生します。(ディスプレイに○)表示)リピート/ランダムボタンをもう一度押すとディスプレーに○) ALLが表示されます。この表示でCD内の全部の曲がくり返し演奏されます。キャンセルする場合は**停止**ボタンを押してください。
- ●リピート/ランダムボタンを数回押すとディスプレイにRAN が表示されます。再生/一時停止ボタンを押すと順不同で演奏が開始されます。キャンセルする場合は停止ボタンを押してください。

### プログラム (メモリ) 演奏

- ●好きな曲順に16曲までプログラムすることができます。停止ボタンを押してスタンバイ状態にしてからプログラムします。
- ①メモリボタンを押します。ディスプレイに **O1 PR-O1** が表示されます。
- ②**送り・戻り**ボタンを押して曲番号を選択し、**メモリボタン**を押すとプログラムされます。これを繰返して、他の曲も選択し、プログラムします。
- ③すべての曲をプログラムできましたら、**再生/一時停止**ボタンを押すとプログラムされた順番に再生演奏されます。(ディスプレイに**MEM**表示)
- ④キャンセルする場合は、**停止**ボタンを2回押すと解除されます。