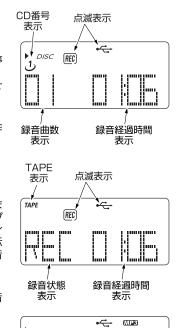

#### CDからの録音

- ①USBメモリーをUSB挿入口に奥までしっかり差し込みます。
- ②機能選択ボタンで**CD**にます。CDトレイにCDをセットし、停止状態にします。**録音**ボタンを押すと「**REC**」が点滅します。 この状態で**録音**ボタンを再び押すと録音が開始されます。そのままCD1枚録音できます。
- ③録音の途中で停止ボタンを押すと録音が終了します。
- ④1曲だけの録音は、頭出しして曲を再生状態にし、②③の操作 をしてください。

点滅表示 PHONO表示 \* PHON/ 録音状態 録音経過時間 表示

※USBメモリーとSDカードを 同時にセットし録音する場合 は、戻り、送りボタンにて録 音するメディアを選択してく ださい。