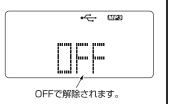

本体の電源スイッチはONになっていますか?<br>●機能選択ボタンはSDカードになっていますか?<br>●挿入口の奥まで確実に差し込まれていますか?<br>●SDカードがLOCK (ロック) されていませんか?                                                                                                                        |  |  |  |  |

## 日常のお手入れ

# 注意

### ●高温多湿の場所に設置しないでください

正常な機能を維持し、末永くお使いいただくために、お風呂場の近くやストーブ、直射日光の当たる場所など、高温や多湿の場所ではお使いにならないでください。変形したり、故障の原因となることがあります。

### ●汚れを取るときは

汚れをとる場合は、柔らかい布で軽く拭き取ってください。汚れがひどい場合は、水に浸した布を固く絞ってから拭き取ってください。このとき、必ず電源プラグを抜いてから行なってください。

研磨剤や強力な洗剤は、本体の仕上げを傷つけることがありますので、絶対に使用しないでください。また、ベンジン、アルコール、シンナーなどは使わないでください。変質したり、曇ったりすることがあります。

# 各部の機能とセッティング



## 各部の名称とリモコン機能



## スリープ機能



●OFFでスリープが解除されます。

スリープボタン (タイマー解除ボタン)

٥

6

7+1/4/PR

Î

000

8 9

0

再生

(#±)

MP3"

0 2 3

4 5

7

\*/LOPRE

Ē



60分後に電源が切れる表示 90⇒75⇒60⇒45⇒30⇒15⇒OFF の順に変わります。



## ヘッドホンの使用



## タイマー(目覚まし)機能

※タイマー(目覚まし)を設定できるSOURCEモードはUSBメモリー・SDカード・CD・TUNER(ラジオ)です。レコード・カセットは機能しません。



- ●目覚まし機能でラジオ (TUNER)、CD、USBメモリー、 SDカードの音楽を指定した時間に鳴らすことができます。
- ※レコード、カセットは設定できません。
- ①電源を切ってスタンバイ状態(電源が切られてディスプレーが薄青色のとき)で設定してください。
- ②**タイマー/時刻調節ボタン**を長押し(約5秒)ますと「SET TIMMER」の表示が液晶に流れます。その後「SET SOURCE」の表示になります。
- ③ 「SET SOURCE」の表示になったら、戻しボタン・送りボタンを押して、目覚まし演奏させたいモードを選びます。
- ④タイマー/時刻調節ボタンを押すと液晶に「OO:OO」の表示が出ます。
- ⑤フォルダー/PREボタンを押し「時 | を合わせます。
- ⑥**戻り・送り**ボタンを押し「分 | を合わせます。
- ⑦「時」「分」を設定し終わりましたらタイマー/時刻調節ボタンを押すと設定完了です。液晶右上に◎時計マークが表示されます。

### ポイント

CDを選択してDISK1、2、3を選んだ場合、もし選んだトレイにCDが無かったときは、次のCDが再生されます。また、CDが見つからなかったときは、ラジオの放送になります。

⑧目覚ましの設定を解除するときは、リモコンのスリーブ/タイマーボタンを押してください。時計マークが消えて解除になります。

設定された時間になると音量は**VOL O**からだんだん大きくなり、**VOL 24**までなります。





## リモコンの準備



- ●2本の電池(単4電池)を 入れ、