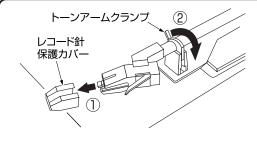

# レコードプレーヤーの使い方

EP(ドーナツ盤)用アダプター

ターンテーブル

トーンアーム

ホルダー

 $\circ$ 

(0)

- ①レコード針保護カバーを前方向へ スライドさせ外します。
- ②トーンアームクランプを外してくだ さい。