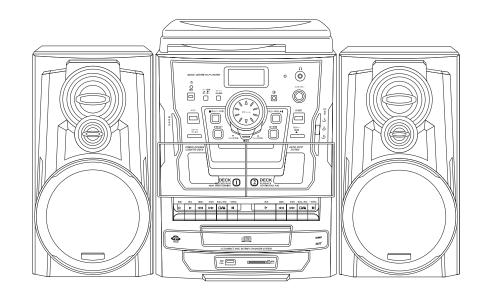

## レコード針の交換

### つけるおそれがありますので、ご注意ください。 ①マイナスドライバーなどをカートリッジ(針の部分)の 上のすき間に差し込み、軽く引き下げると外れます。 ②配線端子からコードを傷つけないように外します。 ③図のようにコードの色を間違えないように配線端子に コードの先端金具を差し込みます。 マイナス ドライバー 赤(+R) カートリッジの後ろ部分の突起を差し込み、 前の部分を押し込むとカチッとはまります。 白(+L) カートリッジ