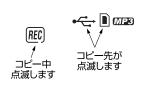

### 音楽のコピー

- ●本製品は音楽をUSBメモリーからSDカードへ、SDカードからUSBメモリーへコピー録音できます。
- ①USBメモリーとSDカードを両方を挿入口に奥まで確実に入れてください。
- ②USBメモリーからSDカードへコピー録音は、USBメモリーのコピーしたい曲目を画面に表示し、録音ボタンを2回押すとコピーが始まります。コピーが終ると自動的に終了します。
- ③ **SDカード**から**USBメモリー**ヘコピー録音は、**SDカード**のコピーしたい曲目を画面に表示し、録音ボタンを押すとコピーが始まります。コピーが終ると自動的に終了します。