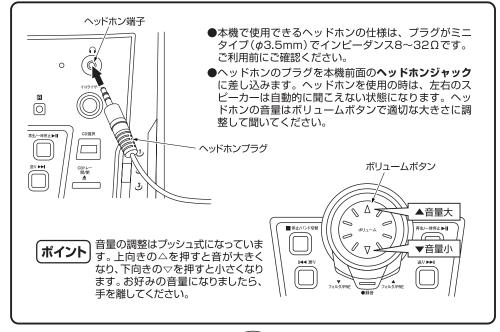

ていますか?<br>●機能選択ボタンはSDカードになっていますか?<br>●挿入口の奥まで確実に差し込まれていますか?<br>●SDカードがLOCK (ロック) されていませんか?                                                                                                                        |  |  |  |  |

## 日常のお手入れ

# 注意

### ●高温多湿の場所に設置しないでください

正常な機能を維持し、末永くお使いいただくために、お風呂場の近くやストーブ、直射日光の当たる場所など、高温や多湿の場所ではお使いにならないでください。変形したり、故障の原因となることがあります。

### ●汚れを取るときは

汚れをとる場合は、柔らかい布で軽く拭き取ってください。汚れがひどい場合は、水に浸した布を固く絞ってから拭き取ってください。このとき、必ず電源プラグを抜いてから行なってください。

研磨剤や強力な洗剤は、本体の仕上げを傷つけることがありますので、絶対に使用しないでください。また、ベンジン、アルコール、シンナーなどは使わないでください。変質したり、曇ったりすることがあります。

# 各部の機能とセッティング



## 各部の名称とリモコン機能



## スリープ機能



●OFFでスリープが解除されます。

スリープボタン (タイマー解除ボタン)

٥

6

7+1/4/PR

Î

000

8 9

0

再生

(#±)

MP3"

0 2 3

4 5

7

\*/LOPRE

Ē



60分後に電源が切れる表示 90⇒75⇒60⇒45⇒30⇒15⇒OFF の順に変わります。



## ヘッドホンの使用



## タイマー(目覚まし)機能

※タイマー(目覚まし)を設定できるSOURCEモードはUSBメモリー・SDカード・CD・TUNER(ラジオ)です。レコード・カセットは機能しません。



- ●目覚まし機能でラジオ (TUNER)、CD、USBメモリー、 SDカードの音楽を指定した時間に鳴らすことができます。
- ※レコード、カセットは設定できません。
- ①電源を切ってスタンバイ状態(電源が切られてディスプレーが薄青色のとき)で設定してください。
- ②**タイマー/時刻調節ボタン**を長押し(約5秒)ますと「SET TIMMER」の表示が液晶に流れます。その後「SET SOURCE」の表示になります。
- ③ 「SET SOURCE」の表示になったら、戻しボタン・送りボタンを押して、目覚まし演奏させたいモードを選びます。
- ④タイマー/時刻調節ボタンを押すと液晶に「OO:OO」の表示が出ます。
- ⑤フォルダー/PREボタンを押し「時 | を合わせます。
- ⑥**戻り・送り**ボタンを押し「分 | を合わせます。
- ⑦「時」「分」を設定し終わりましたらタイマー/時刻調節ボタンを押すと設定完了です。液晶右上に◎時計マークが表示されます。

### ポイント

CDを選択してDISK1、2、3を選んだ場合、もし選んだトレイにCDが無かったときは、次のCDが再生されます。また、CDが見つからなかったときは、ラジオの放送になります。

⑧目覚ましの設定を解除するときは、リモコンのスリーブ/タイマーボタンを押してください。時計マークが消えて解除になります。

設定された時間になると音量は**VOL O**からだんだん大きくなり、**VOL 24**までなります。





## リモコンの準備



- ●2本の電池(単4電池)を 入れ、フタを閉めてください。リモコン