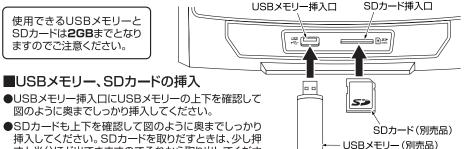

## USBメモリー・SDカードの使い方

注意 USBメモリーおよびSDカードに音源が読込めない等、一部粗悪品が見受けられます。 なるべくブランド品をお買い求めの上、ご使用ください。

#### ※USBメモリーとSDカードは基本的に同じように取扱ってください。

使用できるUSBメモリーと SDカードは**2GB**までとなり ますのでご注意ください。

●SDカードも上下を確認して図のように奥までしっかり 挿入してください。SDカードを取りだすときは、少し押 すと半分ほど出てきますのでそれから取り出してくださ い。SDカードは別売りです。