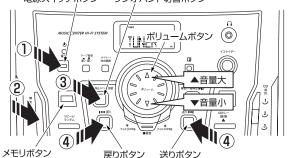

## ラジオの聴き方

- ①電源ボタンを押し電源を入れます。
- ②機能選択ボタンを押しTUNER(ラジオ)を選びます。
- ③バンド切替ボタンでAMまたはFMの聞きたいバンドをディスプ レーを見ながら選んでください。

電源スイッチボタン ラジオバンド切替ボタン

- ④左右にある「**戻り**」「**送り**」を何度か押しディスプレーの数字を 見ながら、聞きたい周波数に合わせてください。また、右側の 送りボタンを長押しするとSEARCH文字が点灯し、2~3秒 後にラジオ局を自動で選択します。
- ⑤ラジオ局が選択されている状態でメモリボタンを押すと右側 の数字が点滅します。その状態でもう一度メモリボタンを押 すとラジオ局がセットされます。次に合わせるときは「戻り」「送 り一ボタンを長押しすると自動でセットされているラジオ局に 進み周波数が合います。
- ⑥FM放送をお聴きになるとき、電波が弱く雑音が多いときには 本機の裏側にあるアンテナ線をご使用ください。
- ⑦ボリュームボタン(音量ボタン)でお好みの音量に調整してお 聴きください。

## ラジオ選択 バンド表示 TUNER バンド表示 周波数表示 THNER メモリ番号 周波数表示 1 2 (3) (5) 6 (8) (9) フォルダ/PRE フォルダア (0) ▼音量小 ▲音量大

再生

HI2/ FM-ST/MON

CD銀幣

yk-1/5/9/

ZU=7/

〔ラジオ選択画面〕