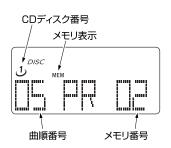

### プログラム (メモリ) 演奏

- ●好きな曲順に16曲までプログラムすることができます。停止ボタンを押してスタンバイ状態にしてからプログラムします。
- ①メモリボタンを押します。ディスプレイに **O1 PR-O1** が表示されます。
- ②**送り・戻り**ボタンを押して曲番号を選択し、**メモリボタン**を押すとプログラムされます。これを繰返して、他の曲も選択し、プログラムします。
- ③すべての曲をプログラムできましたら、**再生/一時停止**ボタンを押すとプログラムされた順番に再生演奏されます。(ディスプレイに**MEM**表示)
- ④キャンセルする場合は、**停止**ボタンを2回押すと解除されます。

### プログラム (メモリ) 演奏

- ●好きな曲順にプログラムすることができます。停止ボタンを 押してスタンバイ状態にしてからプログラムします。
- ①メモリボタンを押します。ディスプレイに **AO1 TO:OO** が表 示されます。
- ②送り・戻りボタンを押して曲番号を選択し、メモリボタンを押 すとプログラムされます。これを繰返して、他の曲も選択し、 プログラムします。
- ③すべての曲をプログラムできましたら、再生/一時停止ボタ ンを押すとプログラムされた順番に再生演奏されます。(ディ スプレイに**MEM**表示)
- ④キャンセルする場合は、**停止**ボタンを2回押すと解除されます。