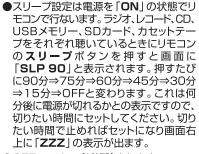

## スリープ機能

●OFFでスリープが解除されます。

スリープボタン (タイマー解除ボタン)

٥

6

7+1/4/PR

Î

000

\*/LOPRE

Ē

60分後に電源が切れる表示 90⇒75⇒60⇒45⇒30⇒15⇒OFF の順に変わります。