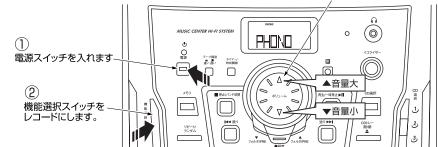

# レコードプレーヤーの使い方

EP(ドーナツ盤)用アダプター

ターンテーブル

トーンアーム

ホルダー

 $\circ$ 

(0)

- ①レコード針保護カバーを前方向へ スライドさせ外します。
- ②トーンアームクランプを外してくだ さい。

⑥ ボリューム (音量調整ボタン)

①電源スイッチを入れます。

- ②前面パネルの左側にある機能選択スイッチをレコードの位 置に切り換えます。
- ③レコードをターンテーブルにのせます。EPレコード(ドー ナツ盤)を聞くときは、センター軸にアダプターをのせてレ コードをセットしてください。
- ④レコードの種類に応じて、**回転数切換スイッチ**をスライドさ せ、スピードを合わせます。
- ⑤針のついたヘッドをレコードに近づけるとターンテーブル が回転しますので、静かに針をのせてください。演奏が開 始されます。
- ⑥ボリュームボタンの上部を押すと大きく、下部を押すと小 さくなります。お好みの音量でお聴きください。
- (7)レコードの演奏途中でストップしたい場合や演奏が終了し 回転数切換 たら、レコード盤を傷つけないように静かに針を持ち上げ、 トーンアームホルダーに戻します。

### ■自動停止スイッチ(後側にあります)

自動停止スイッチ

スイッチ

通常の使用には、本体後側にある自動停止 スイッチを「入」側にしてください。演奏が 終わるとターンテーブルは自動に止まります。 しかし、EP(ドーナツ盤)や、SP盤を聴くと きは、レコード盤の種類により、途中でレ コードが止まることがありますので、スイ ッチは「切」側でご使用ください。

13