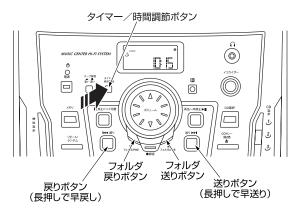

## タイマー(目覚まし)機能

※タイマー(目覚まし)を設定できるSOURCEモードはUSBメモリー・SDカード・CD・TUNER(ラジオ)です。レコード・カセットは機能しません。

- ●目覚まし機能でラジオ (TUNER)、CD、USBメモリー、 SDカードの音楽を指定した時間に鳴らすことができます。
- ※レコード、カセットは設定できません。
- ①電源を切ってスタンバイ状態(電源が切られてディスプレーが薄青色のとき)で設定してください。
- ②**タイマー/時刻調節ボタン**を長押し(約5秒)ますと「SET TIMMER」の表示が液晶に流れます。その後「SET SOURCE」の表示になります。
- ③ 「SET SOURCE」の表示になったら、戻しボタン・送りボタンを押して、目覚まし演奏させたいモードを選びます。
- ④タイマー/時刻調節ボタンを押すと液晶に「OO:OO」の表示が出ます。
- ⑤フォルダー/PREボタンを押し「時 | を合わせます。
- ⑥**戻り・送り**ボタンを押し「分 | を合わせます。
- ⑦「時」「分」を設定し終わりましたらタイマー/時刻調節ボタンを押すと設定完了です。液晶右上に◎時計マークが表示されます。

## タイマー(時刻)の合わせ方

- ●電源コンセントを差込むとディスプレーが薄青く点灯します(スタンバイ状態)。本電源を入れる前に時刻を合わせてください。
- ①スタンバイ状態で**タイマー/時刻調節**ボタン一度を押します。「SET CLOCK」の文字が液晶に流れ「**24H**」表示が出ます。
- ②**タイマー/時刻調節**ボタンを一度押し「12H・24H」の設定をしてください。
- ③フォルダ/PREボタンでを押し「時」を合わせます。
- ④**戻り・送り**ボタンを押し「分」を合わせます。
- ⑤ 「時」「分」を設定し終わりましたら、タイマー/時刻調節ボタンを押すと設定完了です。
- ※設定中に誤った設定をした場合は、一度コンセントを抜き、スタンバイ状態にして再設定して ください。