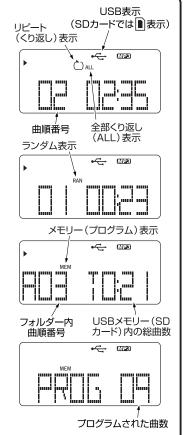

### くり返し(リピート)再生/ランダム再生

- ●演奏中にディスプレイの曲番号を見ながら**送り**(一曲先)、**戻り**(一曲後)ボタンを押して曲を選び、**リピート**/ランダムボタンを押すとその曲をくり返し再生します。(ディスプレイに○)表示)リピート/ランダムボタンをもう一度押すとディスプレーに○) ALLが表示されます。この表示でCD内の全部の曲がくり返し演奏されます。キャンセルする場合は**停止**ボタンを押してください。
- ●リピート/ランダムボタンを数回押すとディスプレイにRAN が表示されます。再生/一時停止ボタンを押すと順不同で演奏が開始されます。キャンセルする場合は停止ボタンを押してください。

### プログラム (メモリ) 演奏

- ●好きな曲順に16曲までプログラムすることができます。停止ボタンを押してスタンバイ状態にしてからプログラムします。
- ①メモリボタンを押します。ディスプレイに **O1 PR-O1** が表示されます。
- ②**送り・戻り**ボタンを押して曲番号を選択し、**メモリボタン**を押すとプログラムされます。これを繰返して、他の曲も選択し、プログラムします。
- ③すべての曲をプログラムできましたら、**再生/一時停止**ボタンを押すとプログラムされた順番に再生演奏されます。(ディスプレイに**MEM**表示)
- ④キャンセルする場合は、**停止**ボタンを2回押すと解除されます。

### くり返し(リピート)再生/ランダム再生

- ●演奏中にディスプレイの曲番号を見ながら送り(一曲先)、戻 り(一曲後)ボタンを押して曲を選び、リピート/ランダムボ タンを押すとその曲をくり返し再生します。(ディスプレイに ○ 表示) **リピート/ランダム**ボタンをもう一度押すとディス プレーに C ALLが表示されます。この表示でホルダー内の 全部の曲がくり返し演奏されます。キャンセルする場合は停 **止**ボタンを押してください。
- ●リピート/ランダムボタンを数回押すとディスプレイにRAN が表示されます。再生/一時停止ボタンを押すと順不同で演 奏が開始されます。キャンセルする場合は停止ボタンを押し てください。

### プログラム (メモリ) 演奏

- ●好きな曲順にプログラムすることができます。停止ボタンを 押してスタンバイ状態にしてからプログラムします。
- ①メモリボタンを押します。ディスプレイに **AO1 TO:OO** が表 示されます。
- ②送り・戻りボタンを押して曲番号を選択し、メモリボタンを押 すとプログラムされます。これを繰返して、他の曲も選択し、 プログラムします。
- ③すべての曲をプログラムできましたら、再生/一時停止ボタ ンを押すとプログラムされた順番に再生演奏されます。(ディ スプレイに**MEM**表示)
- ④キャンセルする場合は、**停止**ボタンを2回押すと解除されます。