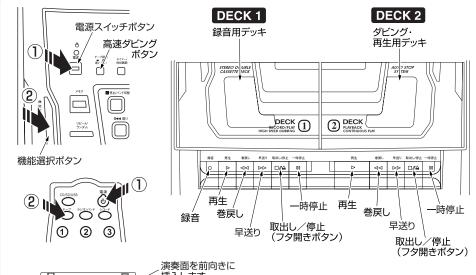

#### 録音方法

- ●テープ底の誤消去防止ツメが折れていないか確認してください。
- ●本機はLAC機能がついていますので、録音レベルが自動的に調 整されますので、特別に調整する必要がありません。
- ●録音用のDECK1にカセットテープを入れてください。
- ●CD、ラジオ、レコード、USBメモリー、SDカードからの録音は、そ れぞれを機能選択ボタンで選択し、聞いている状態で、録音と再生のボタンを同時に押してください。 今聞いているCD、ラジオ、レコード、USBメモリー、SDカードの録音が開始されます。
- ●取出し/停止ボタンを押すと録音が終了します。録音テープが最後まで行くと自動的に停止します。

### テープのダビング方法

#### ■ノーマルスピードダビング方法

- ①テープ録音(高速ダビング)ボタンを遅いポジションにしてください。(ボタンが飛び出した状態)
- ②録音してないテープ(録音用)を**DECK 1**に入れ、**一時停止**ボタンを押します。次に**録音**ボタンを押 します。
- ③**DECK 2**に録音されているダビングするテープ(再牛用)を入れ、**再生**ボタンを押します。
- ④**DECK 1**の**一時停止**ボタンを押します。一時停止が解除されダビング録音が開始されます。
- ⑤取出し/停止ボタンを押すとダビング録音が終了します。

#### ■高速ダビング方法

- ●この機器はノーマルスピードの約2~3倍でハイスピードダビングができます。
- ①テープ録音 (高速ダビング) ボタンを**速い**ポジションにしてください。(ボタンが押された状態)
- ②録音してないテープ(録音用)を**DECK 1**に入れ、一時停止ボタンを押します。次に次に録音ボタン を押します。
- ③ DECK 2に録音されているダビングするテープ(再生用)を入れ、再生ボタンを押します。
- ④**DECK 1**の**一時停止**ボタンを押します。一時停止が解除されダビング録音が開始されます。
- ⑤取出し/停止ボタンを押すとダビング録音が終了します。
- ※録音失敗の原因になりますので、ハイスピードダビング中に切換えボタンを操作しないでください。