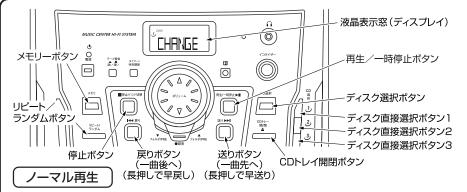

## 各部の名称とリモコン機能

## スリープ機能

●OFFでスリープが解除されます。

スリープボタン (タイマー解除ボタン)

٥

6

7+1/4/PR

Î

000

## タイマー(目覚まし)機能

※タイマー(目覚まし)を設定できるSOURCEモードはUSBメモリー・SDカード・CD・TUNER(ラジオ)です。レコード・カセットは機能しません。

- ●目覚まし機能でラジオ (TUNER)、CD、USBメモリー、 SDカードの音楽を指定した時間に鳴らすことができます。
- ※レコード、カセットは設定できません。
- ①電源を切ってスタンバイ状態(電源が切られてディスプレーが薄青色のとき)で設定してください。
- ②**タイマー/時刻調節ボタン**を長押し(約5秒)ますと「SET TIMMER」の表示が液晶に流れます。その後「SET SOURCE」の表示になります。
- ③ 「SET SOURCE」の表示になったら、戻しボタン・送りボタンを押して、目覚まし演奏させたいモードを選びます。
- ④タイマー/時刻調節ボタンを押すと液晶に「OO:OO」の表示が出ます。
- ⑤フォルダー/PREボタンを押し「時 | を合わせます。
- ⑥**戻り・送り**ボタンを押し「分 | を合わせます。
- ⑦「時」「分」を設定し終わりましたらタイマー/時刻調節ボタンを押すと設定完了です。液晶右上に◎時計マークが表示されます。

## タイマー(時刻)の合わせ方

- ●電源コンセントを差込むとディスプレーが薄青く点灯します(スタンバイ状態)。本電源を入れる前に時刻を合わせてください。
- ①スタンバイ状態で**タイマー/時刻調節**ボタン一度を押します。「SET CLOCK」の文字が液晶に流れ「**24H**」表示が出ます。
- ②**タイマー/時刻調節**ボタンを一度押し「12H・24H」の設定をしてください。
- ③フォルダ/PREボタンでを押し「時」を合わせます。
- ④**戻り・送り**ボタンを押し「分」を合わせます。
- ⑤ 「時」「分」を設定し終わりましたら、タイマー/時刻調節ボタンを押すと設定完了です。
- ※設定中に誤った設定をした場合は、一度コンセントを抜き、スタンバイ状態にして再設定して ください。

## ラジオの聴き方

- ①電源ボタンを押し電源を入れます。
- ②機能選択ボタンを押しTUNER(ラジオ)を選びます。
- ③バンド切替ボタンでAMまたはFMの聞きたいバンドをディスプ レーを見ながら選んでください。

電源スイッチボタン ラジオバンド切替ボタン

- ④左右にある「**戻り**」「**送り**」を何度か押しディスプレーの数字を 見ながら、聞きたい周波数に合わせてください。また、右側の 送りボタンを長押しするとSEARCH文字が点灯し、2~3秒 後にラジオ局を自動で選択します。
- ⑤ラジオ局が選択されている状態でメモリボタンを押すと右側 の数字が点滅します。その状態でもう一度メモリボタンを押 すとラジオ局がセットされます。次に合わせるときは「戻り」「送 り一ボタンを長押しすると自動でセットされているラジオ局に 進み周波数が合います。
- ⑥FM放送をお聴きになるとき、電波が弱く雑音が多いときには 本機の裏側にあるアンテナ線をご使用ください。
- ⑦ボリュームボタン(音量ボタン)でお好みの音量に調整してお 聴きください。